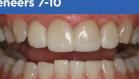

Veneers Removed

**Porcelain Veneers** 

Veneers Immediately After Cementation with Maxcem Elite™ Chroma (Total Etch Technique with OptiBond<sup>™</sup> Universal)

Veneers at 1 Year Follow-Up

Before

Crowns 6 Month Follow-Up (Maxcem Elite Chroma™ Self-Adhesive Technique)