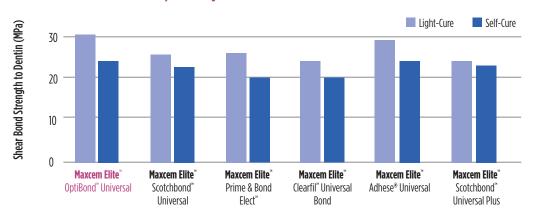

ional esthetics. With a proprietary and proven redox initiator system also used in NX3 Nexus<sup>™</sup>, any color shifts over time are virtually imperceptible.



## **The Ultimate Power Combo**

For restorations that require even more strength, Maxcem Elite<sup>™</sup> Universal Resin Cement paired with OptiBond<sup>™</sup> Universal delivers excellent bond compatibility, with a wide range of dental substrates for all indirect procedures. This power combo ensures high strength for more confident results.

Because there's no need to light-cure when combining with OptiBond™ Universal, you'll also be able to simplify your protocol while boosting your bond strength.



#### Maxcem Elite™ vs. Other Self-Adhesive Cements



#### **Bond Compatibility of Maxcem Elite™ with Various Adhesives**



#### Maxcem Elite™/OptiBond™ Universal vs. Other Cement/Adhesive Systems



Data on file. Maxcem Elite" Universal Resin Cement is a trademark of Kerr Corporation. All other trademarks are properties of their respective owners.

### **Case Studies**

Images courtesy of Dr. Matthew Miller

# **Failing Direct Composite Veneers**

Teeth 7-11 (4 years old)



Teeth 6-11 Cemented with Maxcem Elite™ Chromal (Total Etch Technique with OptiBond™ Universal)



Before



After: Notice the cement color change in the old veneers



Veneers Removed



**Porcelain Veneers** 

Veneers Immediately After Cementation with Maxcem Elite™ Chroma (Total Etch Technique with OptiBond<sup>™</sup> Universal)



Veneers at 1 Year Follow-Up



Before



Crowns 6 Month Follow-Up (Maxcem Elite Chroma™ Self-Adhesive Te