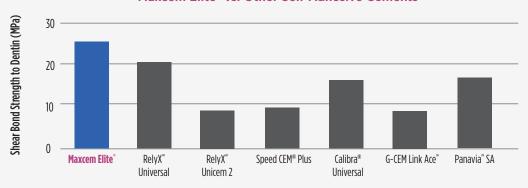

#### Maxcem Elite™ vs. Other Self-Adhesive Cements

#### **Boost Your Bond Strength**

A self-etch/self-adhesive cement, Maxcem Elite<sup>™</sup> Universal Resin Cement offers one of the most secure holds compared to other leading self-adhesive cements on the market in both dry and moist environments.