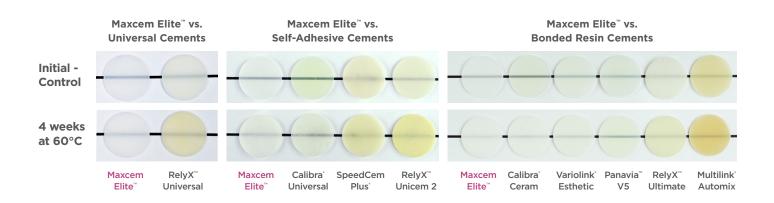

axcem Elite" Chroma Universal Resin Cement dispenses pink before fading at the gel state — indicating the optimal time to clean up excess cement. With no hand mixing, no refrigeration required and no guesswork, you'll enjoy easier and consistent clean up every time.

# ONE CEMENT TO MEET ALL YOUR NEEDS

Use Maxcem Elite™ Universal Resin Cement as a self-adhesive or pair with any universal bonding agent, such as OptiBond™ Universal on preparations that need more retention.

# **Long-Lasting Esthetics**

Maxcem Elite<sup>™</sup> and Maxcem Elite<sup>™</sup> Chroma Universal Resin Cement offer long-lasting color stability and exceptional esthetics. With a proprietary and proven redox initiator system also used in NX3 Nexus<sup>™</sup>, any color shifts over time are virtually imperceptible.



## **The Ultimate Power Combo**

For restorations that require even more strength, Maxcem Elite<sup>™</sup> Universal Resin Cement paired with OptiBond<sup>™</sup> Universal delivers excellent bond compatibility, with a wide range of dental substrates for all indirect procedures. This power combo ensures high strength for more confident results.

Because there's no need to light-cure when combining with OptiBond™ Universal, you'll also be able to simplify your protocol while boosting your bond strength.



#### Maxcem Elite™ vs. Other Self-Adhesive Cements



#### **Bond Compatibility of Maxcem Elite™ with Various Adhesives**



#### Maxcem Elite™/OptiBond™ Universal vs. Other Cement/Adhesive Systems



Data on file. Maxcem Elite" Universal Resin Cement is a trademark of Kerr Corporation