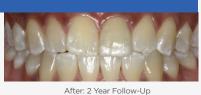

Veneers Removed

**Porcelain Veneers** 

Veneers Immediately After Cementation with Maxcem Elite™ Chroma (Total Etch Technique with OptiBond<sup>™</sup> Universal)

Veneers at 1 Year Follow-Up

Before

Crowns 6 Month Follow-Up (Maxcem Elite Chroma™ Self-Adhesive Technique)

Crowns 1.5 Year Follow-Up (Maxcem Elite Chroma™ Self-Adhesive Technique)

Before

Day of Placement