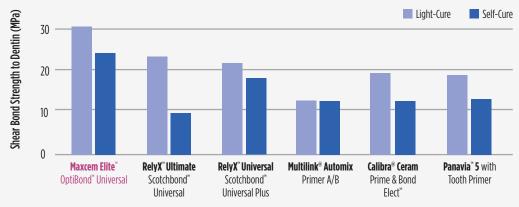

#### Maxcem Elite™/OptiBond™ Universal vs. Other Cement/Adhesive Systems

Data on file. Maxcem Elite" Universal Resin Cement is a trademark of Kerr Corporation. All other trademarks are properties of their respective owners.

## **The Ultimate Power Combo**

For restorations that require even more strength, Maxcem Elite<sup>™</sup> Universal Resin Cement paired with OptiBond<sup>™</sup> Universal delivers excellent bond compatibility, with a wide range of dental substrates for all indirect procedures. This power combo ensures high strength for more confident results.

Because there's no need to light-cure when combining with OptiBond™ Universal, you'll also be able to simplify your protocol while boosting your bond strength.