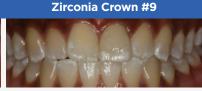

Veneers Removed

**Porcelain Veneers** 

Veneers Immediately After Cementation with Maxcem Elite™ Chroma (Total Etch Technique with OptiBond<sup>™</sup> Universal)

Veneers at 1 Year Follow-Up

Before

Crowns 6 Month Follow-Up (Maxcem Elite Chroma™ Self-Adhesive Technique)

Crowns 1.5 Year Follow-Up (Maxcem Elite Chroma™ Self-Adhesive Technique)

Before

Day of Placement