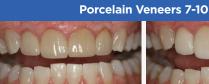

Veneers Removed

**Porcelain Veneers** 

Veneers Immediately After Cementation with Maxcem Elite™ Chroma (Total Etch Technique with OptiBond<sup>™</sup> Universal)

Veneers at 1 Year Follow-Up

Before

Crowns 6 Month Follow-Up (Maxcem Elite Chroma™ Self-Adhesive Technique)